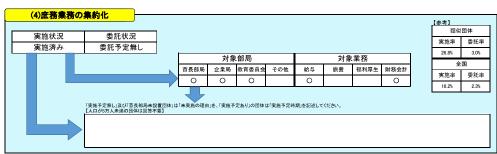

| 0         | 0           |        | 0              |                                                                                              | 82.8%       | 71.4%     |  |
| 介護支援センター               | 0         | 0           |        | 0              |                                                                                              | 74.7%       | 47.5%     |  |
| 福祉・保健センター              | 4         | 4           | 100.0% | 0              |                                                                                              | 56.7%       | 53.2%     |  |
| 児童クラブ、学童館等             | 1         | 1           | 100.0% | 0              |                                                                                              | 20.3%       | 22.3%     |  |







## (6)公共施設等総合管理計画 (表定済み (策定予定 ) (策定予定時期 平成28年度 ) (まま) (東定新合(原原原体) (東定新合(全国) 31.3% (23.0%)