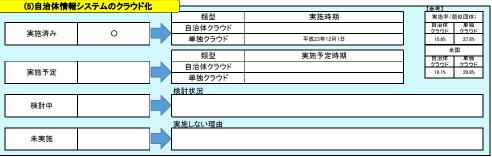

| 0         | 0           |        | 0              |                                                                                              | 82.8%       | 71.4%     |  |
| 介護支援センター               | 0         | 0           |        | 0              |                                                                                              | 74.7%       | 47.5%     |  |
| 福祉・保健センター              | 4         | 4           | 100.0% | 0              |                                                                                              | 56.7%       | 53.2%     |  |
| 児童クラブ、学童館等             | 1         | 1           | 100.0% | 0              |                                                                                              | 20.3%       | 22.3%     |  |







## (6)公共施設等総合管理計画 (表定済み (策定予定 ) (策定予定時期 平成28年度 ) (まま) (東定新合(原原原体) (東定新合(全国) 31.3% (23.0%)